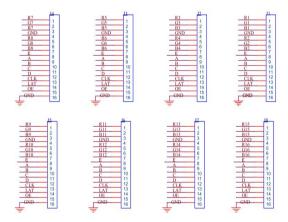

libration, dual backup and restore
- Support receiver configuration file backup
- Dual ethernet hot backup
- Ethernet error code detection
- 3D function

### **Specification**

| Performance | Load Capacity | 128×512               |
|-------------|---------------|-----------------------|
| Power       | Input Voltage | DC 3.6~5.0V/0.5A      |
|             | Max Power     | 2.5W                  |
| Environment | Temperature   | -25℃~100℃             |
|             | Humidity      | 0%~65%                |
| Physical    | Weight        | 0.1kg                 |
|             | Dimension     | 111.9mm×91.2mm×19.1mm |

#### **Dimension**



#### **Order Codes**

| Product Code  | Item         |
|---------------|--------------|
| 850-0008-01-0 | SubitoNX E08 |

# **Pin Definition Diagram**