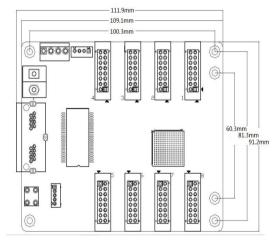

#### **Dimension**

### **Specification**

| Performance | Load Capacity | 128×512               |
|-------------|---------------|-----------------------|
| Power       | Input Voltage | DC 3.6~5.0V/0.5A      |
|             | Max Power     | 2.5W                  |
| Environment | Temperature   | -25℃~100℃             |
|             | Humidity      | 0%~65%                |
| Physical    | Weight        | 0.1kg                 |
|             | Dimension     | 111.9mm×91.2mm×19.1mm |