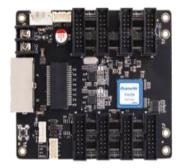

# **SubitoNX E08**





Front View



Rear View

# **Key Features**

- 16 sets of RGB parallel data output,up to 128×512 pixels
- Each LAN port support width up to 3840,height up to 2900
- Support receiver parameters and firmware readback
- Prestore two sets of receiver parameters
- Support image of different screens connection fastly

- Data calibration, dual backup and restore
- Support receiver configuration file backup
- Dual ethernet hot backup
- Ethernet error code detection
- 3D function

### **Specification**

| Performance | Load Capacity | 128×512               |
|-------------|---------------|-----------------------|
| Power       | Input Voltage | DC 3.6~5.0V/0.5A      |
|             | Max Power     | 2.5W                  |
| Environment | Temperature   | -25℃~100℃             |
|             | Hu