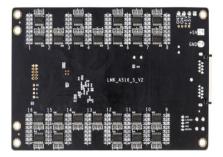

#### Specification

Rear View

- Data calibration, dual backup and restore
- Support receiver configuration file backup
- Dual ethernet hot backup
- Ethernet error code detection

**Pin Definition Diagram** 