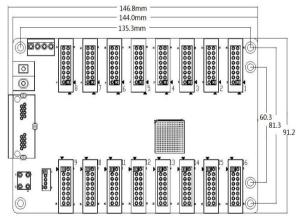

#### Dimension

• 3D function

| Performance | Load Capacity | 128×1024              |
|-------------|---------------|-----------------------|
| Power       | Input Voltage | DC 3.6~5.0V/0.5A      |
|             | Max Power     | 2.5W                  |
| Environment | Temperature   | -25℃~100℃             |
|             | Humidity      | 0%~65%                |
| Physical    | Weight        | 0.1kg                 |
|             | Dimension     | 146.8mm×91.2mm×19.1mm |