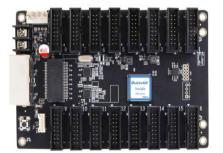

## SubitoNX E16

# **Gubito NX**<sup>™</sup>



Front View

#### **Key Features**

- 32 sets of RGB parallel data output, up to 128×1024 pixels
- Each LAN port support width up to 3840, height up to 2900
- Support receiver parameters and firmware readback
- Prestore two sets of receiver parameters
- Support image of different screens connection fastly

#### Specification



Rear View

- Data calibration, dual backup and restore
- Support receiver configuration file backup
- Dual ethernet hot backup
- Ethernet error code detection

**Pin Definition Diagram** 

• 3D function

| Performance | Load Capacity | 128×1024              |
|-------------|---------------|-----------------------|
| Power       | Input Voltage | DC 3.6~5.0V/0.5A      |
|             | Max Power     | 2.5W                  |
| Environment | Temperature   | -25℃~100℃