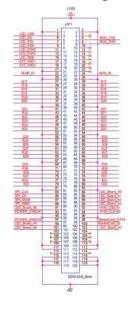

intellectual module)
- Support LCD module to show monitor information

## **Specification**

| Performance | Load Capacity | 512×256                      |  |
|-------------|---------------|------------------------------|--|
|             | Data Set      | Parallel 32 sets             |  |
|             |               | Serial 64 sets,up to 96 sets |  |
| Power       | Input Voltage | DC 3.6~5.5V/0.6A             |  |
|             | Max Power     | 3.0W                         |  |
| Environment | Temperature   | -20°C ~70°C                  |  |
|             | Humidity      | 0%~65%                       |  |
| Physical    | Weight        | 0.017kg                      |  |
|             | Dimension     | 70mm×45mm×7.3mm              |  |

# Dimension



## **Pin Definition Diagram**





#### **Order Codes**

| <b>Product Code</b> | Item         |
|---------------------|--------------|
| 850-0001-01-0       | SubitoNX L01 |

Tel: +86-592-5771197 | Fax: +86-592-5788216 | E-mail: sales@rgblink.com Headquarter: S601 Weiye Building,Torch Hi-Tech Development Zone,Xiamen,Fujian,P.R.C.