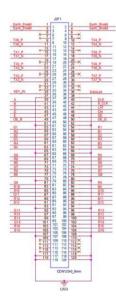

tellectual module)
- Support LCD module to show monitor information

## **Specification**

| Performance | Load Capacity | 512×256                      |  |
|-------------|---------------|------------------------------|--|
|             | Data Set      | Parallel 32 sets             |  |
|             |               | Serial 64 sets,up to 96 sets |  |
| Power       | Input Voltage | DC 3.6~5.5V/0.6A             |  |
|             | Max Power     | 3.0W                         |  |
| Environment | Temperature   | -20°C ~70°C                  |  |
|             | Humidity      | 0%~65%                       |  |
| Physical    | Weight        | 0.017kg                      |  |
|             | Dimension     | 70mm×45mm×7.3mm              |  |

# Dimension



## **Pin Definition Diagram**





#### **Order Codes**

| <b>Product Code</b> | Item         |
|---------------------|--------------|
| 850-0001-01-0       | SubitoNX L01 |

Tel: +86-592-5771197 | Fax: +86-592-5788216 | E-mail: sales@rgblink.com Headquarter: S601 Weiye Building,Torch Hi-Tech Development Zone,Xiamen,Fujian,P.R.C.