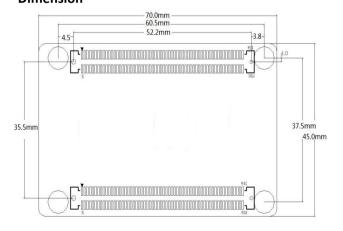

temperature
- FLASH(supported by intellectual module)
- Support LCD module to show monitor information

## **Specification**

| Performance | Load Capacity | 512×256                      |  |
|-------------|---------------|------------------------------|--|
|             | Data Set      | Parallel 32 sets             |  |
|             |               | Serial 64 sets,up to 96 sets |  |
| Power       | Input Voltage | DC 3.6~5.5V/0.6A             |  |
|             | Max Power     | 3.0W                         |  |
| Environment | Temperature   | -20°C ~70°C                  |  |
|             | Humidity      | 0%~65%                       |  |
| Physical    | Weight        | 0.017kg                      |  |
|             | Dimension     | 70mm×45mm×7.3mm              |  |

# Dimension



## **Pin Definition Diagram**





#### **Order Codes**

| <b>Product Code</b> | Item         |
|---------------------|--------------|
| 850-0001-01-0       | SubitoNX L01 |

Tel: +86-592-5771197 | Fax: +86-592-5788216 | E-mail: sales@rgblink.com Headquarter: S601 Weiye Building,Torch Hi-Tech Development Zone,Xiamen,Fujian,P.R.C.