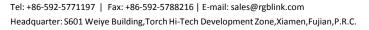

| Parallel 32 sets             |  |
|             |                    | Serial 64 sets,up tp 96 sets |  |
|             | Supported Standard | HDR HDR10, HDR10+, HLG       |  |
| Power       | Input Voltage      | DC 3.6~5.5V/0.6A             |  |
|             | Max Power          | 3.0W                         |  |
| Environment | Temperature        | -20°C∼70°C                   |  |
|             | Humidity           | 0%~65%                       |  |
| Physical    | Weight             | 0.017kg                      |  |
|             | Dimension          | 70mm×45mm×7.5mm              |  |

## **Dimension**



#### **Order Codes**

| <b>Product Code</b> | Item         |
|---------------------|--------------|
| 850-0002-01-0       | SubitoNX L02 |

# **Pin Definition Diagram**