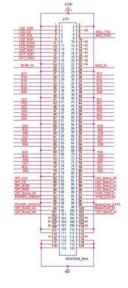

| Parallel 32 sets             |  |
|             |                    | Serial 64 sets,up tp 96 sets |  |
|             | Supported Standard | HDR HDR10, HDR10+, HLG       |  |
| Power       | Input Voltage      | DC 3.6~5.5V/0.6A             |  |
|             | Max Power          | 3.0W                         |  |
| Environment | Temperature        | -20°C∼70°C                   |  |
|             | Humidity           | 0%~65%                       |  |
| Physical    | Weight             | 0.017kg                      |  |
|             | Dimension          | 70mm×45mm×7.5mm              |  |

## **Dimension**



#### **Order Codes**

| <b>Product Code</b> | Item         |
|---------------------|--------------|
| 850-0002-01-0       | SubitoNX L02 |

# **Pin Definition Diagram**