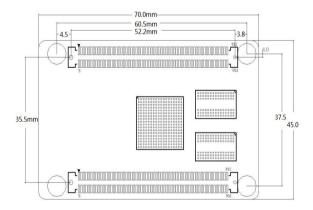

| Performance | Load Capacity      | 512×512                      |  |
|-------------|--------------------|------------------------------|--|
|             | Data Set           | Parallel 32 sets             |  |
|             |                    | Serial 64 sets,up tp 96 sets |  |
|             | Supported Standard | HDR HDR10, HDR10+, HLG       |  |
| Power       | Input Voltage      | DC 3.6~5.5V/0.6A             |  |
|             | Max Power          | 3.0W                         |  |
| Environment | Temperature        | -20°C∼70°C                   |  |
|             | Humidity           | 0%~65%                       |  |
| Physical    | Weight             | 0.017kg                      |  |
|             | Dimension          | 70mm×45mm×7.5mm              |  |

## **Dimension**



#### **Order Codes**

| <b>Product Code</b> | Item         |
|---------------------|--------------|
| 850-0002-01-0       | SubitoNX L02 |

# **Pin Definition Diagram**