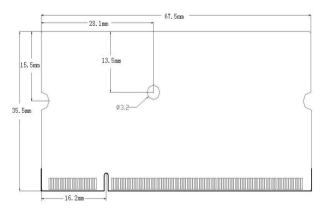

| Performance | Load Capacity      | 512×512                      |  |
|-------------|--------------------|------------------------------|--|
|             | Data Set           | Parallel 32 set              |  |
|             |                    | Serial 64 sets,up to 96 sets |  |
|             | Supported Standard | HDR10, HDR10+, HLG           |  |
| Power       | Input voltage      | DC 3.6~5.5V/0.6A             |  |
|             | Max Power          | 3.0W                         |  |
| Environment | Temperature        | -20°C~70°C                   |  |
|             | Humidity           | 0%~65%                       |  |
| Physical    | Weight             | 0.017kg                      |  |
|             | Dimension          | 67.5mm×35.5mm×5.0mm          |  |

#### Dimension



### **Order Codes**

| Product Code  | Item         |
|---------------|--------------|
| 850-0004-01-0 | SubitoNX L04 |

Tel: +86-592-5771197 | Fax: +86-592-5788216 | E-mail: sales@rgblink.com Headquarter: S601 Weiye Building,Torch Hi-Tech Development Zone,Xiamen,Fujian,P.R.C.