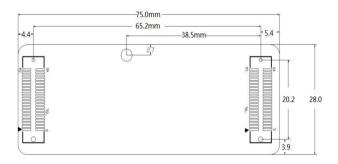

nitor involtage and temperature
- FLASH(supported by intellectual module)
- Support LCD module to show monitor information

| Performance | load Capacity | 128×256                      |  |
|-------------|---------------|------------------------------|--|
|             | Data Set      | Parallel 8 sets              |  |
|             |               | Serial 32 sets,up to 36 sets |  |
| Power       | Input voltage | DC 3.6~5.5V/0.6A             |  |
|             | Max Power     | 2.5W                         |  |
| Environment | Temperature   | -20°C~70°C                   |  |
|             | Humidity      | 0%~65%                       |  |
| Physical    | Weight        | 0.017kg                      |  |
|             | Dimension     | 70mm×45mm×8.5mm              |  |

### Dimension



# **Pin Definition Diagram**



### **Order Codes**

| Product Code  | Item         |
|---------------|--------------|
| 850-0003-01-0 | SubitoNX L03 |

Tel: +86-592-5771197 | Fax: +86-592-5788216 | E-mail: sales@rgblink.com Headquarter: S601 Weiye Building,Torch Hi-Tech Development Zone,Xiamen,Fujian,P.R.C.

Specifications are correct at time of printing and subject to change or alteration without notice.