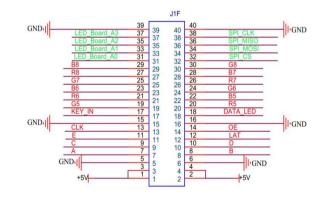

- FLASH(supported by intellectual module)
- Support LCD module to show monitor information

| Performance | load Capacity | 128×256                      |  |
|-------------|---------------|------------------------------|--|
|             | Data Set      | Parallel 8 sets              |  |
|             |               | Serial 32 sets,up to 36 sets |  |
| Power       | Input voltage | DC 3.6~5.5V/0.6A             |  |
|             | Max Power     | 2.5W                         |  |
| Environment | Temperature   | -20°C~70°C                   |  |
|             | Humidity      | 0%~65%                       |  |
| Physical    | Weight        | 0.017kg                      |  |
|             | Dimension     | 70mm×45mm×8.5mm              |  |

### Dimension



# **Pin Definition Diagram**



### **Order Codes**

| Product Code  | Item         |
|---------------|--------------|
| 850-0003-01-0 | SubitoNX L03 |

Tel: +86-592-5771197 | Fax: +86-592-5788216 | E-mail: sales@rgblink.com Headquarter: S601 Weiye Building,Torch Hi-Tech Development Zone,Xiamen,Fujian,P.R.C.

Specifications are correct at time of printing and subject to change or alteration without notice.