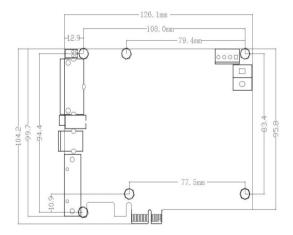

## Dimension

#### **Specification**

| Connectors  | Input                 | 1×USB-B                                                               |
|-------------|-----------------------|-----------------------------------------------------------------------|
|             |                       | 1×DVI                                                                 |
|             |                       | 1×Audio In                                                            |
|             | Output                | 2×RJ45                                                                |
| Performance | Load Capacity         | 60Hz,1.31m pixels                                                     |
|             |                       | 30Hz,2.6m pixels                                                      |
|             |                       | 3D-120Hz,0.65m pixels                                                 |
|             | Supported Resolutions | 1280×1024@60   1024×1200@60   1920×712@60   2048×668@60   3840×340@60 |
| Power       | Input Voltage         | DC 3.6~12V/0.6A                                                       |
|             | Max Power             | 3.0W                                                                  |
| Environment | Temperature           | -20℃~70℃                                                              |
|             | Humidity              | 0%~65%                                                                |
| Physical    | Weight                | 0.017kg                                                               |
|             | Dimension             | 126.1mm×104.2mm×17.2mm                                                |