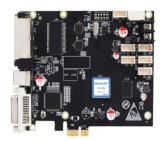

# SubitoNX 300





Front View



Rear View

# **Key Features**

- Load capacity up to 1.31m pixels
- Each LAN port supports width up to 3840,height up to 1920
- Support custom resolutions
- Prestore multi sets of receiver parameters
- Connect image of different screen via one click
- Support color space switch and improve image consistency

- Data calibration,dual backup and restoration
- File readback and backup
- Dual ethernet hot backup
- Ethernet error code detection
- Support for splicing freely

#### **Specification**

| Connectors  | Input                 | 1×USB-B                                                               |
|-------------|-----------------------|-----------------------------------------------------------------------|
|             |                       | 1×DVI