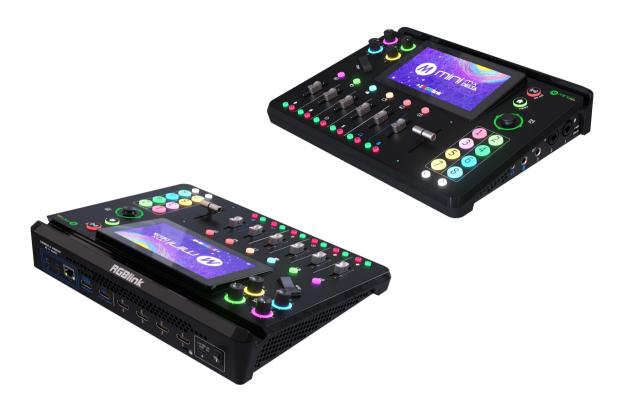

# mini-mx DELTA

## **Streaming Video Mixer**

Mix to the max.

The all-in-one mini-mx DELTA video mixer supports 2K NDI encoding and decoding, which enables accessible professional multi-source video productions with cameras, laptops and multiple audio sources. For live presentation and streaming, do it all with ease from the unique and fully featured mini-mx delta.

mini-mx DELTA supports VISCA protocol for PTZ control. Control up four separate cameras with pan, tilt, zoom and focus. The joystick provides tactile control for each PTZ camera. Used together toggle, set pan, tilt, zoom and focus from the front panel. Joystick and toggle are additionally dynamically assigned to settings including scale, position and crop for enhanced useability.

### **Key Features**

- 4K multi-channel streaming video mixer
- 2K NDI | HX2 encoding or decoding optional
- Built-in 5.5 inch touch screen for menu operation
- Quad HDMI 2.0 inputs, resolutions up to 4K@60
  Dual HDMI 1.3 outputs for monitoring of multi-window PVW and PGM
- Dual MIC in, one Line-in, one Bluetooth in, dual audio out
- Mix for HDMI embedded and external audio
- One-key recording. Recording capacity of hard drive is up to 2T Support simultaneous streaming to 2 live streaming platforms via RTMP(S)
- Support multi-layer overlay, layer scaling and cropping
- 15 switching effect modes
- 5-direction joystick for controlling up to 4 PTZ cameras
- Save and store up to 16 scene presets. One-click for preset recall
   Support web control, compatible with mobile devices and computers, compatible with multiple operating systems
- Support Chroma Key
- One-key quick switch between portrait and landscape screen