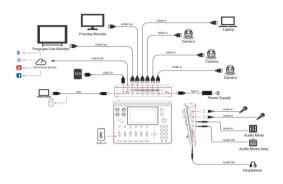

operation
- Quad HDMI 2.0 inputs, resolutions up to 4K@60
  Dual HDMI 1.3 outputs for monitoring of multi-window PVW and PGM
- Dual MIC in, one Line-in, one Bluetooth in, dual audio out
- Mix for HDMI embedded and external audio
- One-key recording. Recording capacity of hard drive is up to 2T Support simultaneous streaming to 2 live streaming platforms via RTMP(S)
- Support multi-layer overlay, layer scaling and cropping
- 15 switching effect modes
- 5-direction joystick for controlling up to 4 PTZ cameras
- Save and store up to 16 scene presets. One-click for preset recall
   Support web control, compatible with mobile devices and computers, compatible with multiple operating systems
- Support Chroma Key
- One-key quick switch between portrait and landscape screen

#### **Application**



#### **Dimension**







#### Specification

#### mini series mini-mx DELTA

| Connectors  | Input               | HDMI 4K                     | 4×HDMI-A                                                                                              |  |
|-------------|---------------------|-----------------------------|-------------------------------------------------------------------------------------------------------|--|
|             | Output              | HDMI 2K                     | 2×HDMI-A                                                                                              |  |
|             | ,                   | USB (Record)                | 1×USB-C                                                                                               |  |
|             |