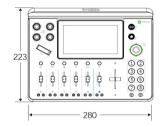

#### **Dimension**

#### mini series mini-mx DELTA

| Connectors  | Input               | HDMI 4K                     | 4×HDMI-A                                                                                              |  |
|-------------|---------------------|-----------------------------|-------------------------------------------------------------------------------------------------------|--|
|             | Output              | HDMI 2K                     | 2×HDMI-A                                                                                              |  |
|             | ,                   | USB (Record)                | 1×USB-C                                                                                               |  |
|             |                     | USB (Stream)                | 1×USB-C                                                                                               |  |
|             | Audio               | IN                          | 2×6.35mm XLR/TS Jack                                                                                  |  |
|             |                     |                             | 1×6.35mm TRS Jack                                                                                     |  |
|             |                     | OUT                         | 1×6.35mm TRS Jack                                                                                     |  |
|             |                     |                             | 1×3.5mm mini-Jack                                                                                     |  |
|             | Communication       | LAN                         | 1×RJ45                                                                                                |  |
|             | Power               | Power Supply                | 1×USB-C                                                                                               |  |
| Performance | Input Resolutions   | SMPTE                       | 720p@50/60   1080i@50   1080p@23.98/24.97/50/59.94/60                                                 |  |
|             |                     | VESA                        | 1024×768@60   1280×720@60   1280×768@60   1280×800@60   1280×1024@60   1360×768@60   1366×768@60      |  |
|             |                     |                             | 1440×900@60   1600×1200@60   1680×1050@60   1920×1080@60   1920×1200@60   3840×2160@60   4096x2160@60 |  |
|             | Output Resolutions  | SMPTE                       | 720p@50/60   1080p@23.98/24.97/50/59.94/60                                                            |  |
|             |                     | VESA                        | 1024×768@60   1280×720@50/60   1280×768@60   1280×1024@60   1360×768@60   1920×1080@60                |  |
|             | Video               | Video Formats               | HDMI 2.0   HDCP 2.2                                                                                   |  |
|             |                     | Color Space                 | RGB 8bit                                                                                              |  |
|             |                     | Video Sampling              | 4:4:4 YUV                                                                                             |  |
|             |                     | Video Latency               | <4 frames                                                                                             |  |
|             | Audio               | Line In Delay               | up to 8 frames                                                                                        |  |
|             |                     | Audio Format                | HDMI Linear PCM, 24 bits/48 kHz, 2 ch                                                                 |  |
|             |                     |                             | USB Linear PCM, 16 bits/48 kHz, 2 ch                                                                  |  |
|             | Record/Storage      | Record Formats              | MP4   WAV                                                                                             |  |
|             |                     | Disk Formats                | FAT32(≤32 GB)   exFAT(64GB~2T)                                                                        |  |
|             | Supported Standards | HDMI                        | 2.0                                                                                                   |  |
|             |                     | USB                         | 3.0                                                                                                   |  |
| Power       | Compatability       | USB Power Delivery (PD) 3.0 |                                                                                                       |  |
|             | Supported Cables    | Certified USB PD Av         | Certified USB PD Aware                                                                                |  |
|             | Input Voltage       | Type-C 12V/3A               |                                                                                                       |  |
|             | Maximum Power       | 36W                         |                                                                                                       |  |
| Environment | Temperature         | 0°C~45°C                    |                                                                                                       |  |
|             | Humidity            | 10%~85% RH                  |                                                                                                       |  |
| Physical    | Net Weight          | 1.48kg                      |                                                                                                       |  |
|             | Packaged Weight     | 2.80kg                      |                                                                                                       |  |
|             | Net Dimension       | 280.0mm × 222.6mm × 63.5mm  |                                                                                                       |  |
|             | Packaged Dimension  | 332.0mm × 238.5mm × 109.0mm |                                                                                                       |  |